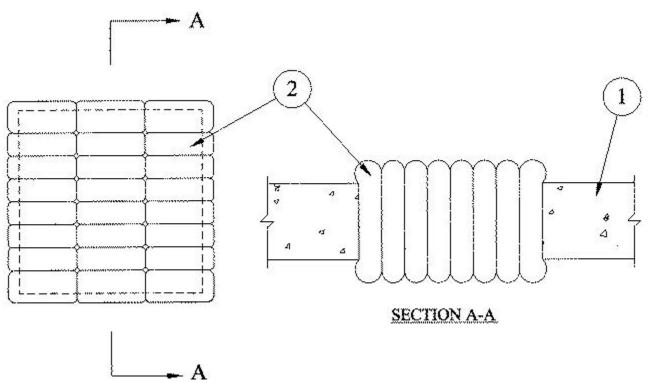

## System No. C-AJ-0067

November 29, 1999

F Rating — 3 Hr.

T Rating – 2 Hr.

1. Floor or Wall Assembly — Min 5 in. thick reinforced normal weight (140-150 pcf) concrete. Wall may also be constructed of any UL Classified **Concrete Blocks\*.** Max area of opening is 144 sq in. with max dimensions of 12 in.

A/D FIRE PROTECTION SYSTEMS INC — A/D FireBarrier Pillows

\*Bearing the UL Classification Mark