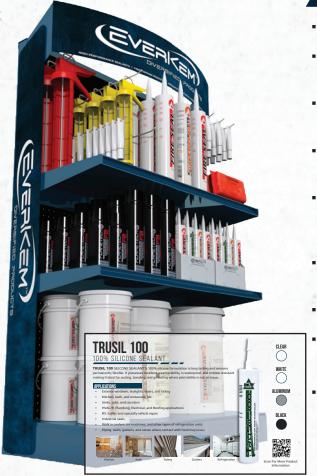

#### Floor Unit Features

- High quality metal construction
- Sturdy steel panshelf for holding heavier items such as buckets and pails.
- Adjustable steel bracket shelving to maximize usable space.
- Tiered shelving enables key products to be kept at eye level.
- Pegboard backing with included hardware to hang items such as caulk guns, firestop collars, squeeze tubes, and more.
- Information track on front of shelves for pricing or other useful information.
- Easily assembles all parts included.
- DIMENSIONS: 36"W x 18"D x60"H WEIGHT: APPROX 45 LBS.
- Includes informational product shelf-talkers