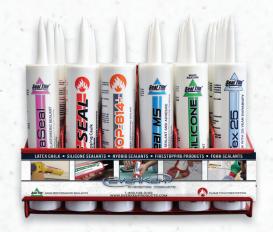

# **Countertop Unit Features**

- High quality metal construction
- Holds 36 standard caulk cartridges.
- Attached pegboard hooks for hanging on existing peg-board shelving.
- Information track on front with Everkem branded insert.
- No assembly required.
- DIMENSIONS: 13"W x 13"D x10.5"H WEIGHT: APPROX 4 LBS.